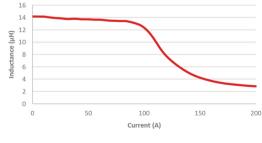

### **ELECTRICAL SPECIFICATIONS**

| TOPOLOGY              | Full Bridge LLC Resonant Converter Transformer + Resonant Choke |
|-----------------------|-----------------------------------------------------------------|
| INPUT                 |                                                                 |
| Primary Voltage       | 280 Vdc to 460 Vdc                                              |
| OUTPUT                |                                                                 |
| Secondary             | 280 Vdc to 450 Vdc/ 24 Arms max                                 |
| CURRENT RES. INDUCTOR | 24 Arms (36Apk)                                                 |
| SWITCHING FREQUENCY   | 80 kHz to 300 kHz                                               |
| DUTY CYCLE            | 50%                                                             |
| TOTAL OUTPUT POWER    | 7 kW                                                            |
| COUPLING              |                                                                 |
| N choke/N prim        | 0.057                                                           |
| N choke/N any sec     | 0.046                                                           |

## TYPICAL PERFORMANCE