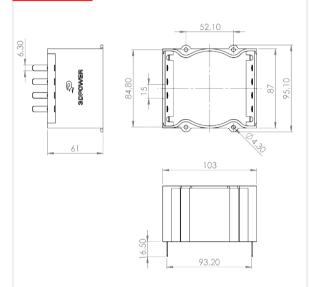

|
| Secondary             | 280 Vdc to 450 Vdc/ 24 Arms max                                 |
| CURRENT RES. INDUCTOR | 24 Arms (36Apk)                                                 |
| SWITCHING FREQUENCY   | 80 kHz to 300 kHz                                               |
| DUTY CYCLE            | 50%                                                             |
| TOTAL OUTPUT POWER    | 7 kW                                                            |
| COUPLING              |                                                                 |
| N choke/N prim        | 0.057                                                           |
| N choke/N any sec     | 0.046                                                           |

## SPECIFICATIONS

### **DIMENSIONS**





## TYPICAL PERFORMANCE