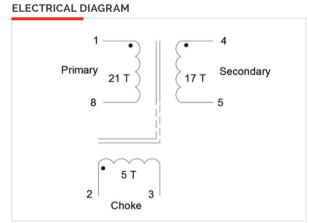

### **ELECTRICAL SPECIFICATIONS**

| TOPOLOGY              | Full Bridge LLC Resonant Converter Transformer + Resonant Choke |
|-----------------------|-----------------------------------------------------------------|
| INPUT                 |                                                                 |
| Primary Voltage       | 280 Vdc to 460 Vdc                                              |
| OUTPUT                |                                                                 |
| Secondary             | 280 Vdc to 450 Vdc/ 24 Arms max                                 |
| CURRENT RES. INDUCTOR | 24 Arms (36Apk)                                                 |
| SWITCHING FREQUENCY   | 80 kHz to 300 kHz                                               |
| DUTY CYCLE            | 50%                                                             |
| TOTAL OUTPUT POWER    | 7 kW                                                            |
| COUPLING              |                                                                 |
| N choke/N prim        | 0.057                                                           |
| N choke/N any sec     | 0.046                                                           |