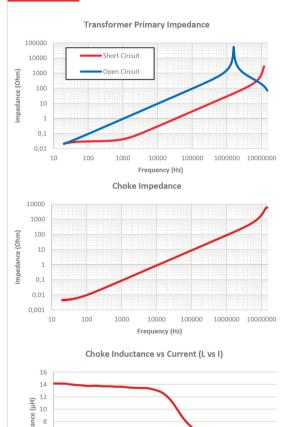

condary             | 280 Vdc to 450 Vdc/ 24 Arms max                                 |
| CURRENT RES. INDUCTOR | 24 Arms (36Apk)                                                 |
| SWITCHING FREQUENCY   | 80 kHz to 300 kHz                                               |
| DUTY CYCLE            | 50%                                                             |
| TOTAL OUTPUT POWER    | 7 kW                                                            |
| COUPLING              |                                                                 |
| N choke/N prim        | 0.057                                                           |
| N choke/N any sec     | 0.046                                                           |

## SPECIFICATIONS

### **DIMENSIONS**





## TYPICAL PERFORMANCE